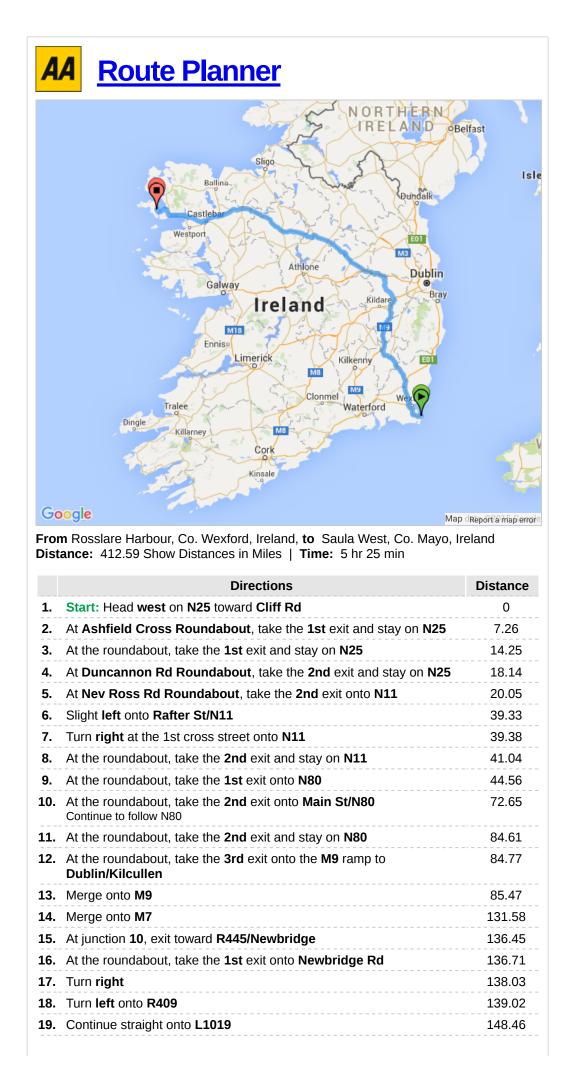

| 20.                                             | Continue onto Church View Cres                                                                                                                                                                                                                                                                                                                                                                                                                                                                                                                                                                                                                                 | 150.89            |
|-------------------------------------------------|----------------------------------------------------------------------------------------------------------------------------------------------------------------------------------------------------------------------------------------------------------------------------------------------------------------------------------------------------------------------------------------------------------------------------------------------------------------------------------------------------------------------------------------------------------------------------------------------------------------------------------------------------------------|-------------------|
| 21.                                             |                                                                                                                                                                                                                                                                                                                                                                                                                                                                                                                                                                                                                                                                | 155.29            |
| 22.                                             | Slight left                                                                                                                                                                                                                                                                                                                                                                                                                                                                                                                                                                                                                                                    | 156.39            |
| 23.                                             | Slight right                                                                                                                                                                                                                                                                                                                                                                                                                                                                                                                                                                                                                                                   | 160.2             |
| 24.                                             | Continue onto Dunfierth Park                                                                                                                                                                                                                                                                                                                                                                                                                                                                                                                                                                                                                                   | 161.06            |
| 25.                                             | Turn left to stay on Dunfierth Park                                                                                                                                                                                                                                                                                                                                                                                                                                                                                                                                                                                                                            | 162.28            |
| 26.                                             | Continue onto Johnstown Rd                                                                                                                                                                                                                                                                                                                                                                                                                                                                                                                                                                                                                                     | 164.17            |
| 27.                                             | Turn <b>right</b> onto <b>Johnstown Rd/R402</b><br>Continue to follow R402                                                                                                                                                                                                                                                                                                                                                                                                                                                                                                                                                                                     | 164.56            |
| 28.                                             | At the roundabout, take the <b>2nd</b> exit and stay on <b>R402</b>                                                                                                                                                                                                                                                                                                                                                                                                                                                                                                                                                                                            | 165.25            |
| 29.                                             | At the roundabout, take the <b>2nd</b> exit onto the <b>M4</b> ramp to <b>Sligo/N5</b><br>/Westport/N6/Galway<br>Partial toll road                                                                                                                                                                                                                                                                                                                                                                                                                                                                                                                             | 165.57            |
| 30.                                             | Merge onto M4<br>Toll road                                                                                                                                                                                                                                                                                                                                                                                                                                                                                                                                                                                                                                     | 166.14            |
| 31.                                             | Keep <b>right</b> at the fork to stay on <b>M4</b> , follow signs for <b>Sligo/Westport</b><br>/ <b>Mullingar/N5</b><br>Partial toll road                                                                                                                                                                                                                                                                                                                                                                                                                                                                                                                      | 183.75            |
| 32.                                             | Continue straight onto N4                                                                                                                                                                                                                                                                                                                                                                                                                                                                                                                                                                                                                                      | 192.1             |
| 33.                                             | At the roundabout, take the <b>1st</b> exit and stay on <b>N4</b>                                                                                                                                                                                                                                                                                                                                                                                                                                                                                                                                                                                              | 228.37            |
| 34.                                             | At the roundabout, take the <b>2nd</b> exit and stay on <b>N4</b>                                                                                                                                                                                                                                                                                                                                                                                                                                                                                                                                                                                              | 228.86            |
| 35.                                             | At the roundabout, take the <b>2nd</b> exit and stay on <b>N4</b>                                                                                                                                                                                                                                                                                                                                                                                                                                                                                                                                                                                              | 238.61            |
| 36.                                             | At the roundabout, take the <b>2nd</b> exit and stay on <b>N4</b>                                                                                                                                                                                                                                                                                                                                                                                                                                                                                                                                                                                              | 241.21            |
| 37.                                             | At the roundabout, take the <b>2nd</b> exit and stay on <b>N4</b>                                                                                                                                                                                                                                                                                                                                                                                                                                                                                                                                                                                              | 242.98            |
| 38.                                             | At the roundabout, take the <b>1st</b> exit onto <b>N5</b>                                                                                                                                                                                                                                                                                                                                                                                                                                                                                                                                                                                                     | 243.5             |
| 39.                                             | At the roundabout, take the <b>2nd</b> exit and stay on <b>N5</b>                                                                                                                                                                                                                                                                                                                                                                                                                                                                                                                                                                                              | 246.02            |
| 40.                                             | At the roundabout, take the <b>1st</b> exit onto <b>Church St/N5</b><br>Continue to follow N5                                                                                                                                                                                                                                                                                                                                                                                                                                                                                                                                                                  | 266.59            |
| 41.                                             | Continue onto N5                                                                                                                                                                                                                                                                                                                                                                                                                                                                                                                                                                                                                                               | 309.73            |
| 42.                                             | At the roundabout, take the 2nd exit onto Humbert Way/N5                                                                                                                                                                                                                                                                                                                                                                                                                                                                                                                                                                                                       | 357.3             |
| 43.                                             | At the roundabout, take the 2nd exit onto Lannagh Rd                                                                                                                                                                                                                                                                                                                                                                                                                                                                                                                                                                                                           | 358.53            |
| 44.                                             | At the roundabout, take the <b>1st</b> exit                                                                                                                                                                                                                                                                                                                                                                                                                                                                                                                                                                                                                    | 359.32            |
| 45.                                             | At the roundabout, take the <b>1st</b> exit                                                                                                                                                                                                                                                                                                                                                                                                                                                                                                                                                                                                                    | 359.5             |
| 46.                                             | Turn left onto Newport Rd/R311<br>Continue to follow R311                                                                                                                                                                                                                                                                                                                                                                                                                                                                                                                                                                                                      | 359.8             |
| 47.                                             | Turn <b>right</b> onto <b>Main St/N59</b><br>Continue to follow N59                                                                                                                                                                                                                                                                                                                                                                                                                                                                                                                                                                                            | 377.12            |
| 48.                                             | Turn left onto R319                                                                                                                                                                                                                                                                                                                                                                                                                                                                                                                                                                                                                                            | 394.91            |
| 49.                                             | Turn <b>right</b>                                                                                                                                                                                                                                                                                                                                                                                                                                                                                                                                                                                                                                              | 410.92            |
| 50.                                             | Turn left                                                                                                                                                                                                                                                                                                                                                                                                                                                                                                                                                                                                                                                      | 411.55            |
| 51.                                             | Turn <b>left</b><br>Destination will be on the left                                                                                                                                                                                                                                                                                                                                                                                                                                                                                                                                                                                                            | 412.5             |
| This re<br>omissi<br>Alway:<br>way th<br>No rep | your route<br>ecommended route is designed as a guide to help you get to your destination safely and easily. If you find<br>on, please let us know (routeplannerquery@aaireland.ie) so we can correct it for future users.<br>s use your mobile phone safely – park legally before dialling or checking text messages. You must not use<br>at interferes with your control of your vehicle, or otherwise endangers your safety or the safety of others.<br>presentation is made or guarantee given as to the content or usability of these directions. AA Ireland and it<br>is no responsibility for any loss or delay resulting from use of these directions. | e this route in a |